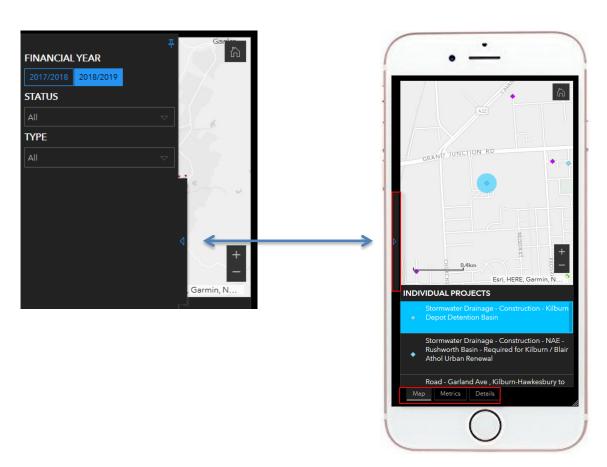

## Introduction

- Initiated 18 months ago to map capital works projects
- ESRI Story Map created
- Budget and expenditure transparency
- Include scope/delivery of major projects

















#### Background

- Built with ESRI templates
- Tabbed theme (Story Map)
- Static pie chart information
- Limited interactivity
- Created Nov 2017















#### Background

- Built with ESRI's Operations
  Dashboard
- Configurable web app
- Interactive and dynamic elements
- Budget and expenditure
- Launched August 2018













@CityofPAE





## Capital Works Planning Model

@CityofPAE



Follow us on



#### **Building the Dashboard**

Create a dashboard

2 Add elements 3 Set layout

4

**Build interactivity** 

5

Save, test, and share



















### Smartphone compatibility

















#### **How To Access**

- Visit cityofpae.sa.gov.au
- Development > Major Projects > Current Projects





Capital Works Program















#### **Dashboard Demonstration**















# Thank you

# Questions?