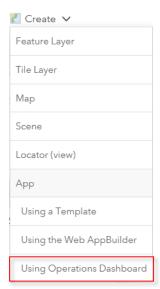

#### **Building the Dashboard**

Create a dashboard

2 Add elements 3 Set layout

4

**Build interactivity** 

5

Save, test, and share