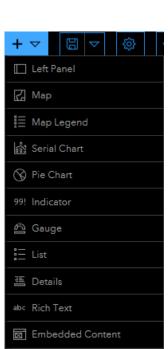

#### **Building the Dashboard**

Create a dashboard

2 Add elements 3 Set layout

4

**Build interactivity** 

5

Save, test, and share