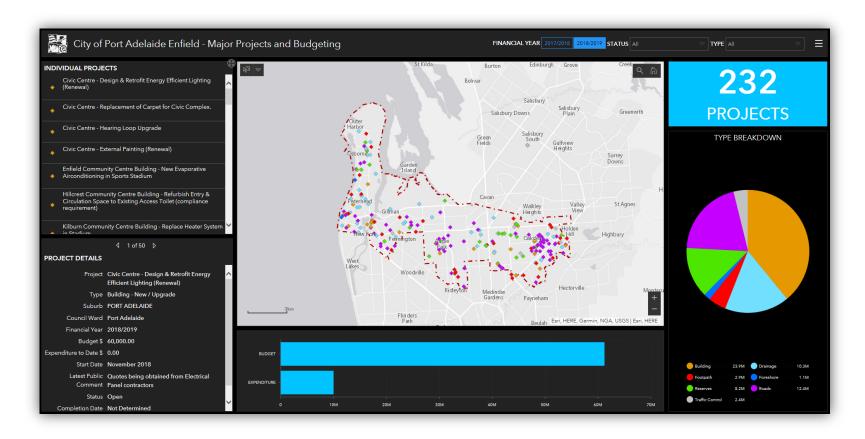

#### Background

- Built with ESRI's Operations
  Dashboard
- Configurable web app
- Interactive and dynamic elements
- Budget and expenditure
- Launched August 2018

@CityofPAE

#### **Dashboard Demonstration**