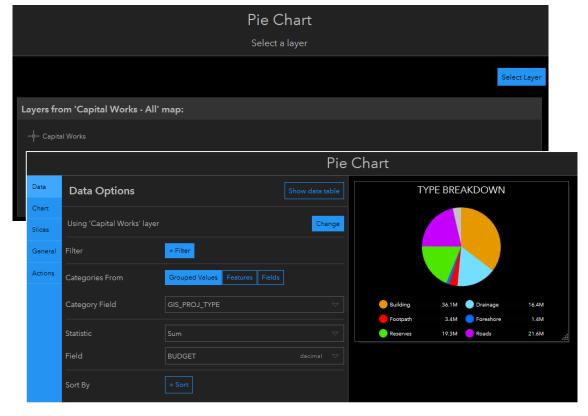

#### Background

- Built with ESRI templates
- Tabbed theme (Story Map)
- Static pie chart information
- Limited interactivity
- Created Nov 2017

#### Background

- Built with ESRI's Operations
  Dashboard
- Configurable web app
- Interactive and dynamic elements
- Budget and expenditure
- Launched August 2018

@CityofPAE