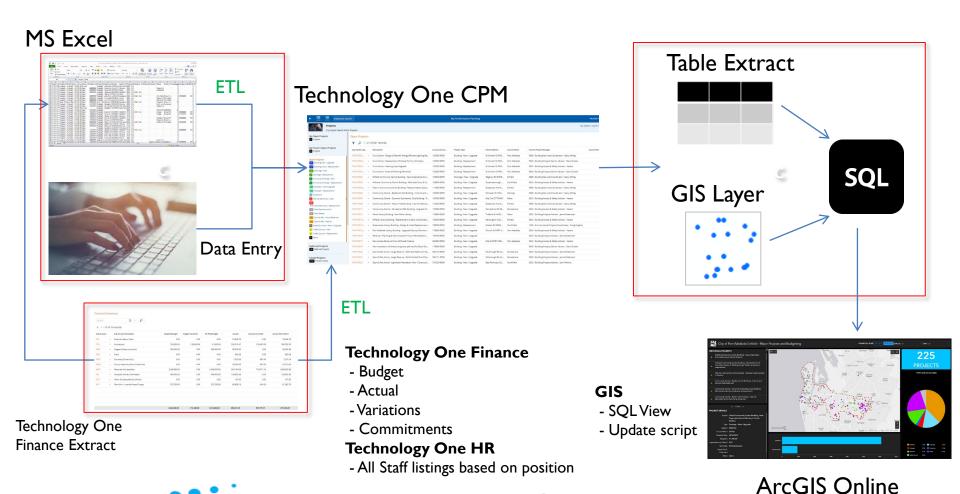

ational Dashboard

Presented by Leanne Hodge Geographic Information Systems Officer

18th October 2018















# How your rate dollars will be invested in our community

























#### Introduction

- Initiated 18 months ago to map capital works projects
- ESRI Story Map created
- Budget and expenditure transparency
- Include scope/delivery of major projects

















#### Background

- Built with ESRI templates
- Tabbed theme (Story Map)
- Static pie chart information
- Limited interactivity
- Created Nov 2017















#### Background

- Built with ESRI's Operations
  Dashboard
- Configurable web app
- Interactive and dynamic elements
- Budget and expenditure
- Launched August 2018













@CityofPAE





## Capital Works Planning Model

@CityofPAE



Follow us on



#### **Building the Dashboard**

Create a dashboard

2 Add elements 3 Set layout

4

**Build interactivity** 

5

Save, test, and share



















### Smartphone compatibility

















#### **How To Access**

- Visit cityofpae.sa.gov.au
- Development > Major Projects > Current Projects





Capital Works Program















#### **Dashboard Demonstration**















# Thank you

# Questions?