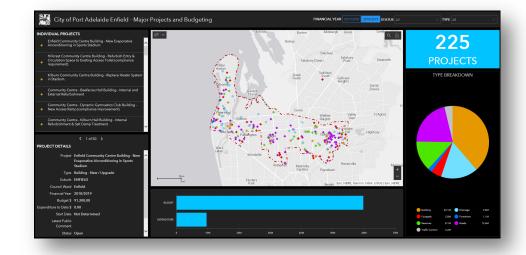

#### Background

- Built with ESRI's Operations
  Dashboard
- Configurable web app
- Interactive and dynamic elements
- Budget and expenditure
- Launched August 2018

@CityofPAE

#### **Dashboard Demonstration**