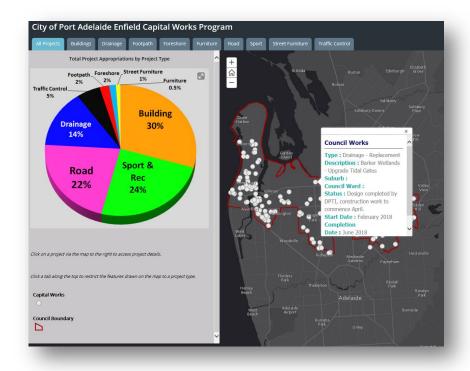

#### Background

- Built with ESRI's Operations
  Dashboard
- Configurable web app
- Interactive and dynamic elements
- Budget and expenditure
- Launched August 2018

@CityofPAE

#### **Building the Dashboard**

Create a dashboard

2 Add elements 3 Set layout

4

**Build interactivity** 

5

Save, test, and share

#### **Dashboard Demonstration**